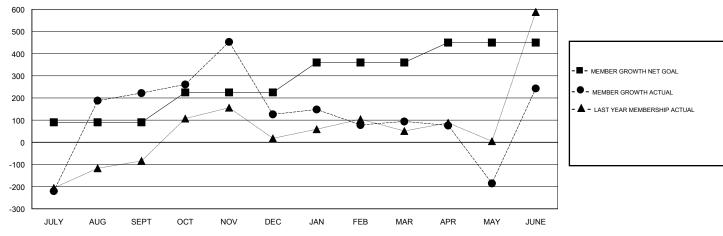

## GMT: N S SANKAR LOCATION INDIA GMT CA

| Clubs                 |               |           |               | Members               |                           |                         |                                              |
|-----------------------|---------------|-----------|---------------|-----------------------|---------------------------|-------------------------|----------------------------------------------|
| RESULTS FOR 2017-2018 |               |           |               | RESULTS FOR 2017-2018 |                           |                         |                                              |
| QUARTER               | NEW CLUB GOAL | NEW CLUBS | DROPPED CLUBS | QUARTER               | MEMBER GROWTH NET<br>GOAL | MEMBER GROWTH<br>ACTUAL | DROPPED MEMBERS ACTUAL (including transfers) |
| JULY/AUG/SEPT         | 2             | 11        | 0             | JULY/AUG/SEPT         | 90                        | 885                     | 586                                          |
| OCT/NOV/DEC           | 3             | 4         | 9             | OCT/NOV/DEC           | 135                       | 364                     | 389                                          |
| JAN/FEB/MAR           | 3             | 2         | 3             | JAN/FEB/MAR           | 135                       | 408                     | 275                                          |
| APR/MAY/JUNE          | 2             | 0         | 6             | APR/MAY/JUNE          | 90                        | 1,201                   | 987                                          |

## GOALS AND ACTUAL MEMBERS CUMULATIVE

| DROPPED CLUBS: 18  DROPPED MEMBERS |       | 166 CLUBS OF 179 ADDED 1 OR MORE<br>NEW MEMBERS | GENDER DISTRIBUTION           MALE         5,716 (75.81%)           FEMALE         1,824 (24.19%)           Women Percentage Fiscal Year Goal: 10% |   |
|------------------------------------|-------|-------------------------------------------------|----------------------------------------------------------------------------------------------------------------------------------------------------|---|
| DECEASED                           | 27    | CHCK HERE FOR CHMULATIVE                        | TOTAL FAMILY UNIT MEMBERS                                                                                                                          |   |
| CLUB CANCELLED                     | 469   | CLICK HERE FOR CUMULATIVE MEMBERSHIP DATA       |                                                                                                                                                    |   |
| OTHER                              | 1,741 |                                                 | FAMILY MEMBERS PAYING HALF  DUES                                                                                                                   | 0 |
| TOTAL                              | 2,237 |                                                 |                                                                                                                                                    |   |