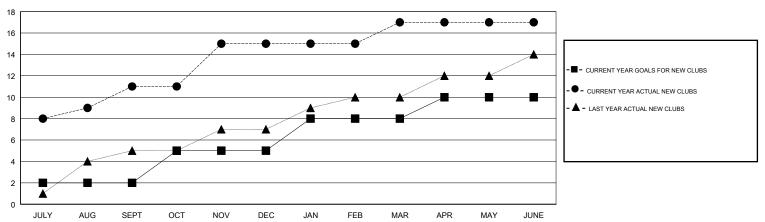

## GMT: N S SANKAR LOCATION INDIA GMT CA

| Clubs                 |               |           |               | Members               |                           |                         |                                              |
|-----------------------|---------------|-----------|---------------|-----------------------|---------------------------|-------------------------|----------------------------------------------|
| RESULTS FOR 2017-2018 |               |           |               | RESULTS FOR 2017-2018 |                           |                         |                                              |
| QUARTER               | NEW CLUB GOAL | NEW CLUBS | DROPPED CLUBS | QUARTER               | MEMBER GROWTH NET<br>GOAL | MEMBER GROWTH<br>ACTUAL | DROPPED MEMBERS ACTUAL (including transfers) |
| JULY/AUG/SEPT         | 2             | 11        | 0             | JULY/AUG/SEPT         | 90                        | 885                     | 586                                          |
| OCT/NOV/DEC           | 3             | 4         | 9             | OCT/NOV/DEC           | 135                       | 364                     | 389                                          |
| JAN/FEB/MAR           | 3             | 2         | 3             | JAN/FEB/MAR           | 135                       | 408                     | 275                                          |
| APR/MAY/JUNE          | 2             | 0         | 6             | APR/MAY/JUNE          | 90                        | 1,201                   | 987                                          |

## GOALS AND ACTUAL NEW CLUBS CUMULATIVE